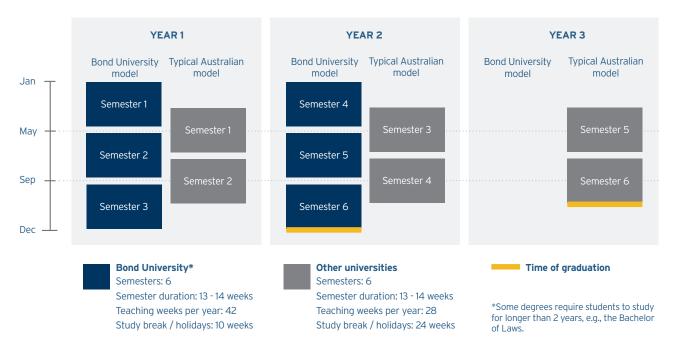

### **Bond University degrees**

Your time at Bond will offer career-enhancing opportunities, valuable networks, and allow you to start achieving your career goals faster. With an accelerated teaching calendar of three semesters per year, you can complete your degree faster and start your career sooner.

#### Minimum bachelor degree study time at Bond compared with other universities

Bond also offers a range of 92-week Professional master's degrees. These programs include a 20-week professional experience element and are tailored to international students who wish to be eligible for an extended four-year Post Study Work visa after their studies.