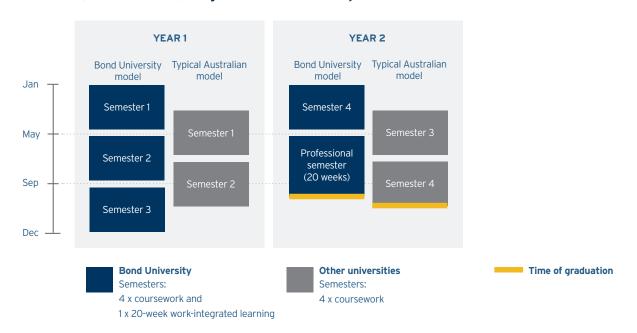

### **Bond University degrees**

Your time at Bond will offer career-enhancing opportunities, valuable networks, and allow you to start achieving your career goals faster. With an accelerated teaching calendar of three semesters per year, you can complete your degree faster and start your career sooner.

#### Minimum bachelor degree study time at Bond compared with other universities

Bond also offers a range of 92-week Professional master's degrees. These programs include a 20-week professional experience element and are tailored to international students who wish to be eligible for an extended four-year Post Study Work visa after their studies.