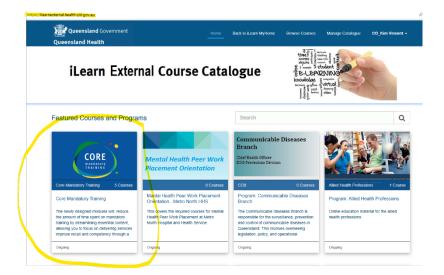

1. Select the "Core Mandatory Training" tile

Once the core mandatory training tile is clicked, CP students can register to enrol in the relevant core mandatory training courses required to complete prior to their clinical placement.