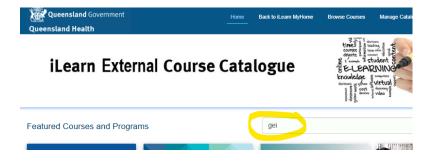

To locate the General Evacuation Instructions (GEI) and First-Response and Evacuation Instructions (FREI) courses, type the relevant acronym into the search bar and click the magnifying glass.

Still having issues accessing the core mandatory training courses, email <a href="mailto:LeadershipCapability@health.qld.gov.au">LeadershipCapability@health.qld.gov.au</a> for assistance.